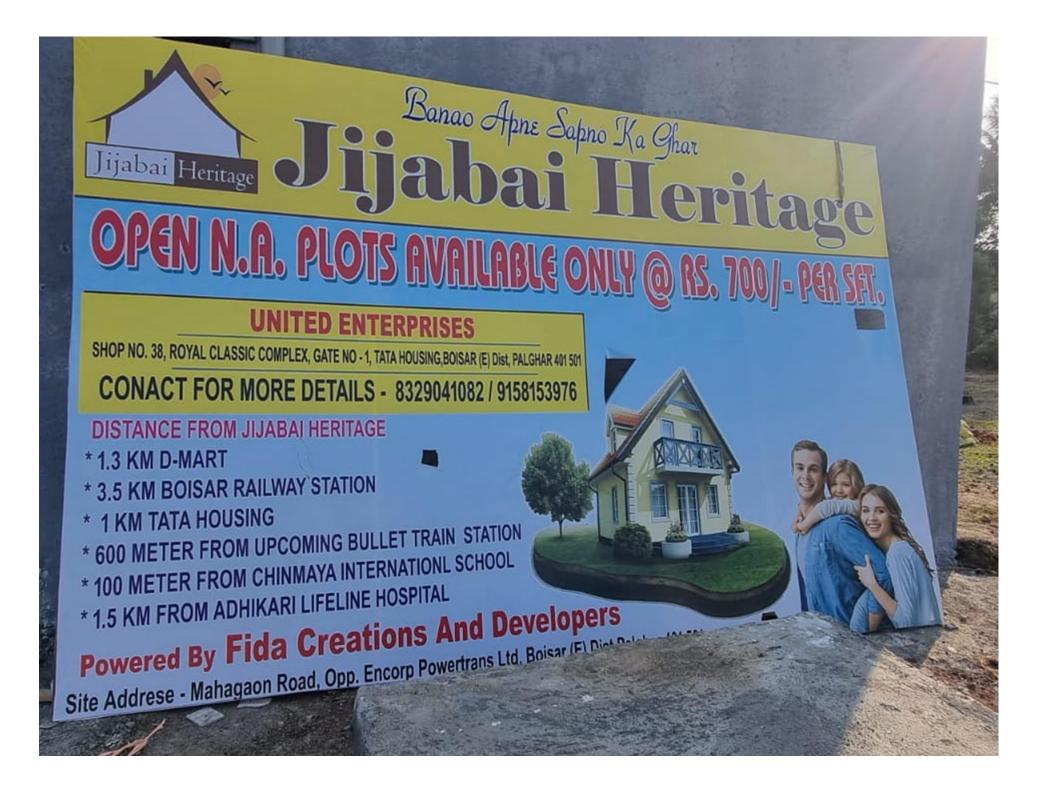

# Banao Apre Sapro Ka Ghar Jijabai Heritage

# OPEN N.A. BUNGLOW PLOTS AVAILABLE ONLY @ RS. 700/- PER SFT

# DISTANCE FROM JIJABAI HERITAGE

- 11KM D-MART
- \* 3.5 KM BOISAR RAILWAY STATION
- \* 1 KM TATA HOUSING
- \* 600 METERS FROM UPCOMING BULLET TRAIN STATION
- \* 100 METERS FROM CHINMAYA INTERNATION SCHOOL
- \* 1.3 KM FROM ADHIKARI LIFELINE HOSPITAL